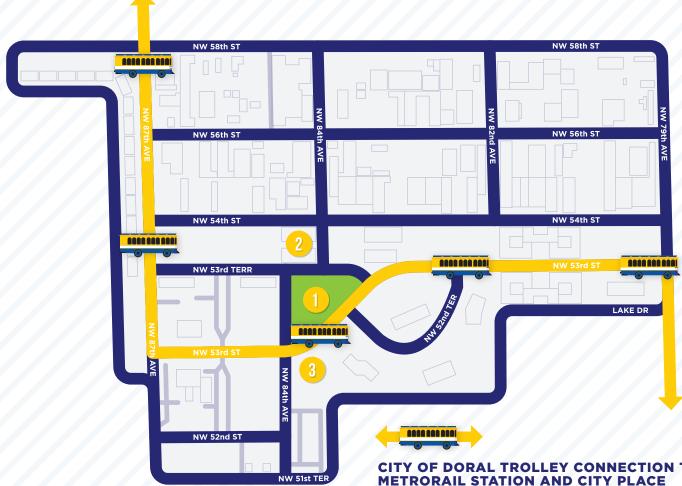

## **SERVICE AREA**

## PICK-UP / DROP-OFF ANYWHERE WITHIN THESE BOUNDARIES

## **POINTS OF INTEREST**

- **Downtown Doral Park**
- 2 City of Doral Government Center
- **Downtown Doral Charter Elementary School**

CITY OF DORAL TROLLEY CONNECTION TO METRORAIL STATION AND CITY PLACE

## **ROUTE 2 SERVICE HOURS**

Weekdays 6:00am to 9:38pm Saturdays 6:50am to 7:53pm **No Service on Sundays** 

For easy connections to the Palmetto Metrorail Station and City Place, Freebee will connect you to the closest City of Doral trolley stop along 53rd St.